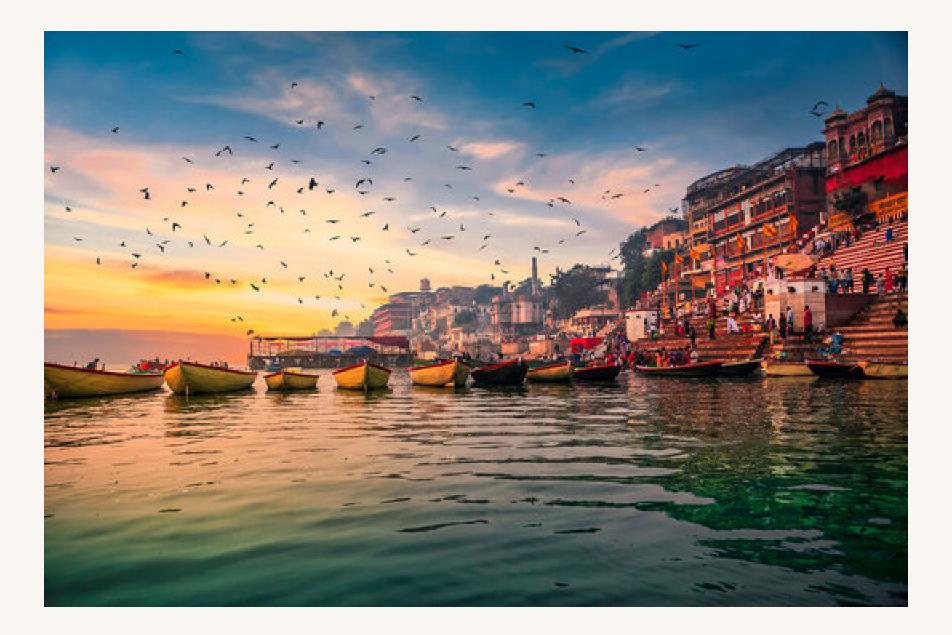

\* Including lunch time 30 mins

Varanasi is one of the world's oldest continually inhabited cities. Kashi, its ancient name, was associated with a kingdom of the same name 2,500 years ago.

The Lion capital of Ashoka at nearby Sarnath has been interpreted to be a commemoration of the Buddha's first sermon there in the fifth century BCE.

In the 8th century, Adi Shankara established the worship of Shiva as an official sect of Varanasi.

page 7/9

- Ganga ghats
- Temples
- Sadhu
- Culture
- Sarees
- Sweets
- Thandai
- Nirvana